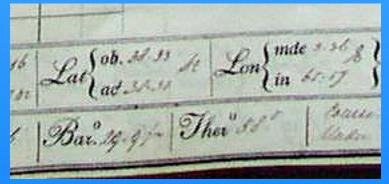

Observations were made regularly at noon (and at other times).

After 1838 observations are made using Beaufort wind force numbers and weather codes. Barometric and thermometer data also become more frequent from that time.