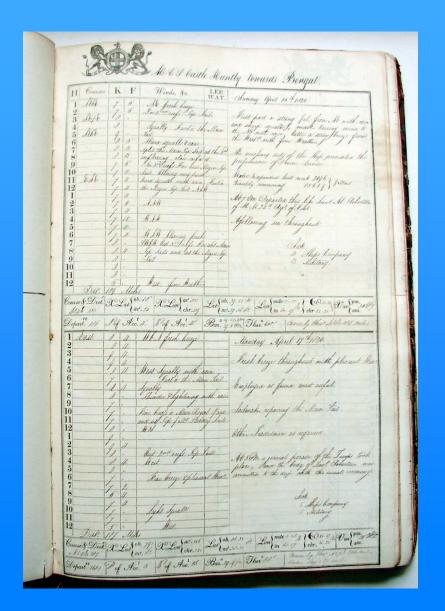

#### Logbook contents

Logbook data for this period are principally, but not exclusively, non-instrumental, and consist of three elements

- 1. wind force (mostly pre-Beaufort terms see CLIWOC dictionary)
- 2. wind direction (32 point compass)
- 3. general descriptions of the weather

Observations were made regularly at noon (and at other times).

After 1838 observations are made using Beaufort wind force numbers and weather codes. Barometric and thermometer data also become more frequent from that time.

#### How are the data recorded?

- Logbook observations were standard in content, but not in presentation and different formats exist:
- Royal Navy before c.1810.
- Royal Navy after c.1810 (including post-1838).
- 3. East India Company logbooks 1750 to their conclusion, and a few Royal Navy books for pre-1810.
- Format 1 provides an average of 11 days of data spread over two facing pages.
- Formats 2 & 3 provide two days of data per page, commonly with much sub-daily data.