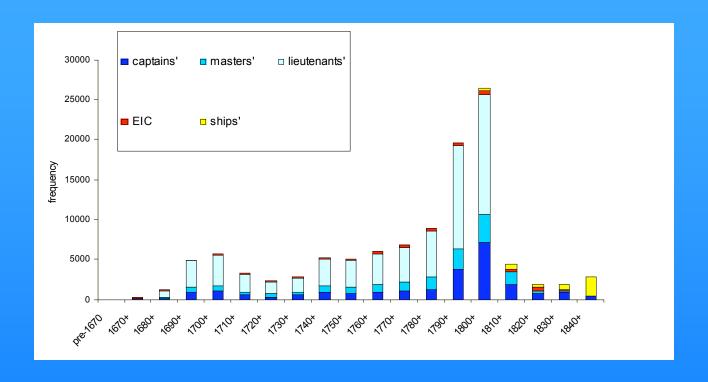

#### 1. The National Maritime Museum

The NMM holds the complete British collection of lieutenant's logbooks.

They date from the 1670s, the collection concluding in 1810.

An estimated 62,000 logbooks are stored in the NMM together with a few hundred specialist items (some foreign logbooks and those for particular expeditions)

#### 2. The British Library

The BL holds the logbooks prepared by officers of the East India Company.

The earliest date from 1603, and they continue until the Company ceased to operate in 1832.

The are c.3600 logbooks of ships sailing regularly and annually between London and India and China. More so than Royal Navy logbooks, these are seasonal in character because the ships' movements were highly dependent upon favourable monsoon winds.

#### 3. The Public Record Office

The PRO holds the Royal Navy captains' (c.24,000) and masters' logbooks (c.15,000) from 1670 onwards to 1850. Officers' logbooks were gradually replaced by ships' logbooks from 1830, and there are a further 4200 of these for the study period.

There are also small collections of logbooks from scientific voyages (Cook, etc.). These number c.250 logbooks, but they are of particular, and wider, interest.

There are c.400 Admirals' journals that also contain weather observations.